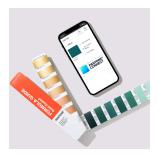

## Graphics Gifts That Make the Grade

From essential color guides to tools that ensure perfect color matching, your favorite graphics student will have everything they need to ace that assignment.

PANTONE FORMULA GUIDE | COATED & UNCOATED

\$ 217.00

PANTONE COLOR BRIDGE GUIDE SET I COATED & UNCOATED

\$ 436.00

COLOR BRIDGE GUIDE COATED

\$ 254.00

COATED COMBO

\$ 324.00