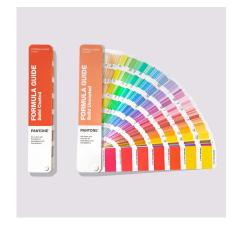

# The Coolest Way to Spend a Little Green

From color guides to festive mugs, give a gift that makes everyone else green with envy.

PANTONE COLOR BRIDGE GUIDE SET | COATED & UNCOATED

\$ 436.00

PANTONE FORMULA GUIDE I **COATED & UNCOATED** 

\$ 217.00

**METALLICS GUIDE** 

\$ 184.00

**COLOR BRIDGE GUIDE** COATED

\$ 254.00