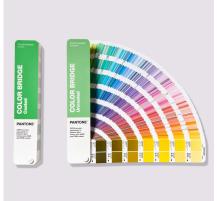

# The Coolest Way to Spend a Little Green

From color guides to festive mugs, give a gift that makes everyone else green with envy.

PANTONE COLOR BRIDGE GUIDE SET | COATED & UNCOATED

\$ 436.00

PANTONE FORMULA GUIDE I **COATED & UNCOATED** 

\$ 217.00

**METALLICS GUIDE** 

\$ 184.00

**COLOR BRIDGE GUIDE** COATED

\$ 254.00